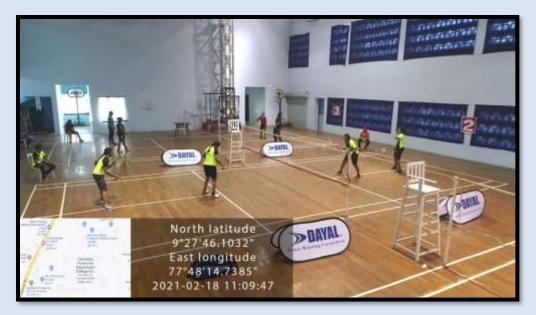

#### **Volleyball - Court**

JUDO

(Affiliated to Madurai Kamaraj University, Re-accredited with A Grade by NAAC, College with Potential for Excellence by UGC and Mentor Institution under UGC PARAMARSH)