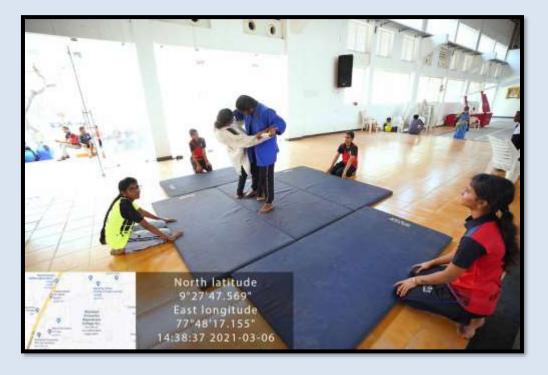

#### **Volleyball - Court**

JUDO

(Affiliated to Madurai Kamaraj University, Re-accredited with A Grade by NAAC, College with Potential for Excellence by UGC and Mentor Institution under UGC PARAMARSH)